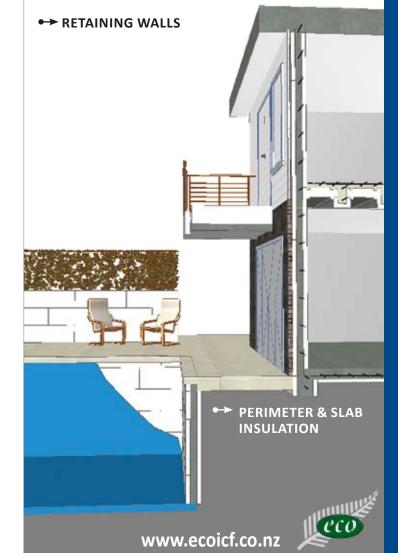

#### ECO ICF BLOCK SYSTEMS

- Inter tenancy walls
- Foundation walls
- Basement walls
- Curved walls
- Fences & retaining walls
- Insulated concrete tilt slabs
- Insulated swimming pools