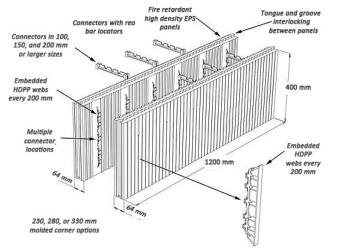

#### ECO ICF BLOCK SYSTEMS

- Inter tenancy walls
- Foundation walls
- Basement walls
- Curved walls
- Fences & retaining walls
- Insulated concrete tilt slabs
- Insulated swimming pools

#### **ENERGY EFFICIENT**

ECO-Block walls are airtight with a minimum insulation value of R 3.78 with interior plaster board. Savings of 50% (or more) on heating and cooling costs are possible.

#### FIRE RATED

ECO-Block forms are made of non-toxic, flame-retardant expanded polystyrene. Up to a 4 hour fire rating can be achieved (Certified by BRANZ).

#### **INCREASED STRENGTH**

Nothing rivals steel-reinforced concrete for strength. Unlike timber, concrete is stable and will not warp, twist, or rot.