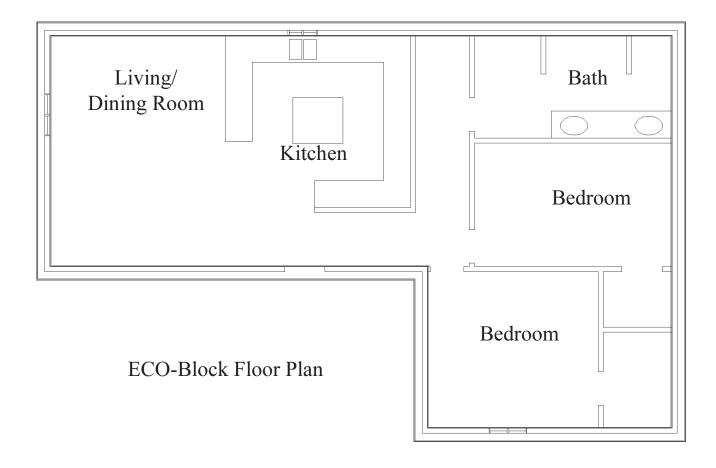

## Design

If you are starting with plans designed for another wall system, such as wood frame or concrete block, it is usually easiest to line up the interior side of the new ICF walls with the interior side of the original walls. If you do this all the interior dimensions can stay the same.

Be sure to check for any outside site obstructions such as trees, walls, fences, etc.

Original Floor Plan

Issue Date: April 2003

Release: I

ECO-Block is so easy to cut that wall lengths, heights, and openings can all be selected without regard for where the joints between forms fall.