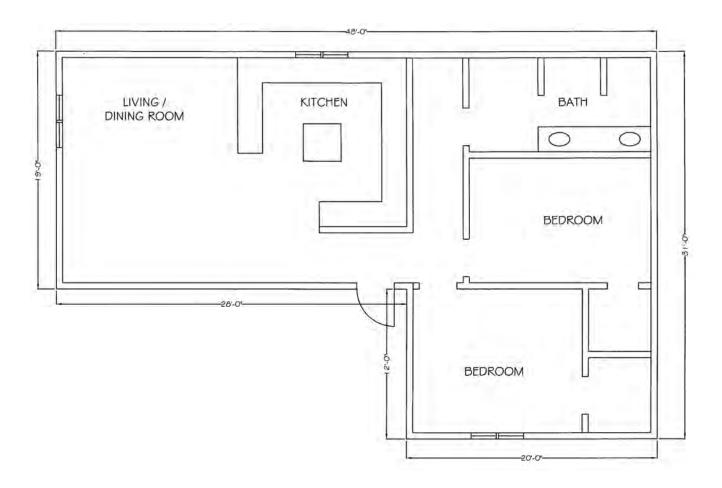

## Design

If you are starting with plans designed for another wall system, such as wood frame or concrete block, it is usually easiest to line up the interior side of the new ICF walls with the interior side of the original walls. If you do this all the interior dimensions can stay the same.

Be sure to check for any outside site obstructions such as trees, walls, fences, etc.

Original Floor Plan

Issue Date: April 2003

Release: I

ECO-Block is so easy to cut that wall lengths, heights, and openings can all be selected without regard for where the joints between forms fall.